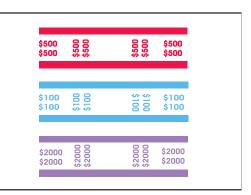

## Custom Manufacturer Of Self-Adhesive Paper Bands & Paper Products

Reinforce your brand image. Get your message out in up to three colors. Custom artwork is available!

2M/box 20M/case



Plain White paper table top covers now available! 36 x 36 30 x 30

Sheets of any size up to 40x54 made to fit your needs.





Any Color Available!

Common Sizes: Napkin Bands  $1\frac{1}{2}$ " x  $4\frac{1}{4}$ " Shop Towel Bands  $1\frac{7}{8}$ " x 26" Other Sizes are Available 10" to 38" Paper Choices: Bleached or Brown Kraft 50, 60, and 70 #

Tear strips also available

## Currency Straps White Kraft 1M/box 20M/case



Drapery Bands Shirt Bands



## FRESHLY LAUNDERED SHIRTS

All of your banding needs, one stop. If you need a 3x20,  $17/8 \ge 26$ , or  $6 \ge 12$ , we can help you fit your application. Any size, any color, anything!