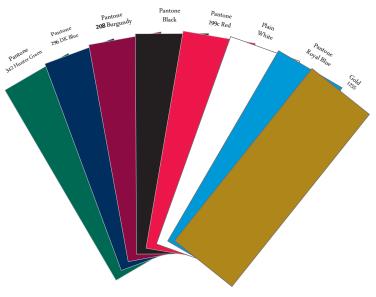

Sheets of any size up to 40x54 made to fit your needs.

Any Color Available!

Common Sizes: Napkin Bands  $1\frac{1}{2}$ " x  $4\frac{1}{4}$ " Shop Towel Bands  $1\frac{7}{8}$ " x 26" Other Sizes are Available 10" to 38" Paper Choices: Bleached or Brown Kraft 50, 60, and 70 #